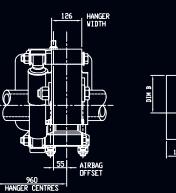

### **Options**

- Axle lift 90mm lift standard
- Side and centre axle lift
- Full range of pneumatic kits
- Tapered hangers
- Lay Forward or Vertical Shockers

VERTICAL SHOCKER FRONT VIEW

115

HIGH MOUNT SUSPENSION