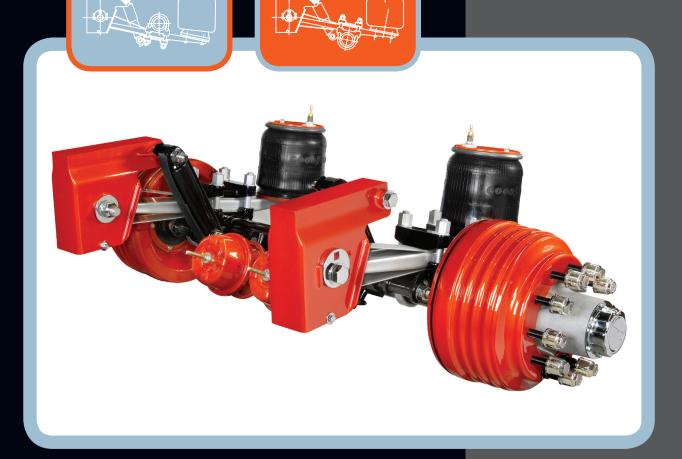

### Tare weight from 163kg per module

TMC Supersions have been designed for line-haul, skel, tipper and tanker applications operating on predominately paved roads.

TMC Single Leaf Suspension with 10 tonne rated capacity can be fitted with either drum or disc brake axles as well as with either "preset" or unitized bearings for reduced maintenance and lower life cycle costs.

## SLIO SERIES

- / 3-year structural warranty
- 10 tonne rated capacity
- Road Friendly certified
- Vertical or lay forward shocker mounts
- Heavy duty shock absorbers
- 🗸 Easy alignment system
- 🗸 300mm diameter air springs

### SUSPENSION RIDE HEIGHTS FROM 210MM – 330MM LOW MOUNT SUSPENSION

| MODEL  | RIDE HEIGHTS (DIM H) | DIM B | DRUM /DISC BRAKE |
|--------|----------------------|-------|------------------|
| 615210 | 210mm                | 185mm | YES/NO           |
| 615250 | 250mm                | 225mm | YES/YES*         |
| 615290 | 290mm                | 265mm | YES/YES*         |
| 615330 | 330mm                | 305mm | YES/YES          |

#### SUSPENSION RIDE HEIGHTS FROM 380MM – 500MM HIGH MOUNT SUSPENSION

| 615380 | 380mm | 185mm | YES/YES |
|--------|-------|-------|---------|
| 615420 | 420mm | 225mm | YES/YES |
| 615460 | 460mm | 265mm | YES/YES |
| 615500 | 500mm | 305mm | YES/YES |

Note: Model Designations for Vertical Shock Absorber Suspensions begin with 616XXX (XXX denotes ride height)

\* Disc brake applicable to vertical shock absorber suspension only.