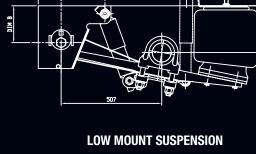

### SUSPENSION RIDE HEIGHTS FROM 210MM – 330MM LOW MOUNT SUSPENSION

| MODEL  | RIDE HEIGHTS (DIM H) | DIM B | DRUM /DISC BRAKE |
|--------|----------------------|-------|------------------|
| 615210 | 210mm                | 185mm | YES/NO           |
| 615250 | 250mm                | 225mm | YES/YES*         |
| 615290 | 290mm                | 265mm | YES/YES*         |
| 615330 | 330mm                | 305mm | YES/YES          |