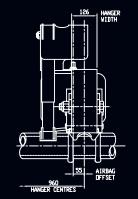

# We Engineer Quality and Performance

APPLICATION

160 MAX.

12

H WIQ

170

H HIQ

### **Options**

- Axle lift 90mm lift standard
- Side and centre axle lift
- Full range of pneumatic kits
- Tapered hangers
- Lay Forward or Vertical Shockers

VERTICAL SHOCKER FRONT VIEW

115

HIGH MOUNT SUSPENSION