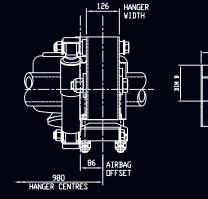

### SUSPENSION RIDE HEIGHTS FROM 200MM - 310MM LOW MOUNT SUSPENSION

| MODEL  | RIDE HEIGHTS (DIM H) | DIM B | DRUM /DISC BRAKE |
|--------|----------------------|-------|------------------|
| 617200 | 200mm                | 185mm | YES/NO           |
| 617240 | 240mm                | 225mm | YES/YES*         |
| 617280 | 280mm                | 265mm | YES/YES*         |
| 617310 | 310mm                | 295mm | YES/YES*         |

#### SUSPENSION RIDE HEIGHTS FROM 380MM - 520MM HIGH MOUNT SUSPENSION

| 617380 | 380mm | 185mm | YES/YES |
|--------|-------|-------|---------|
| 617420 | 420mm | 225mm | YES/YES |
| 617460 | 460mm | 265mm | YES/YES |
| 617490 | 490mm | 295mm | YES/YES |
| 617520 | 520mm | 325mm | YES/YES |

Note: Model Designations for Vertical Shock Absorber Suspensions begin with 618XXX (XXX denotes ride height)

\* Disc brake applicable to vertical shock absorber suspension only.

### **Options**

- Axle lift 90mm lift standard
- Side and centre axle lift
- Full range of pneumatic kits
- **Tapered hangers**
- Lay Forward or Vertical Shockers

LOW MOUNT SUSPENSION

180 MAX.

170

HNIO

LAY FORWARD SHOCKER FRONT VIEW