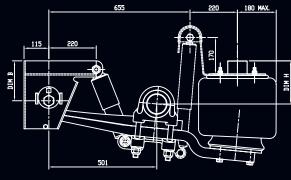

### **Options**

- Axle lift 90mm lift standard
- Side and centre axle lift
- Full range of pneumatic kits
- **Tapered hangers**
- Lay Forward or Vertical Shockers

LOW MOUNT SUSPENSION

180 MAX.

170

HNIO

LAY FORWARD SHOCKER FRONT VIEW

115 519

HIGH MOUNT SUSPENSION

78 Star Crescent, PO Box 5028, Halla ax 03 8786 3699 Email: info@tmcaus.com.au

No 79 & 80 Jalan 5/10B ala Lumnur, Malaysia 03 6187 778

Due to our policy of continuous R&D, we reserve the right to amend specifications without notice or obligation.