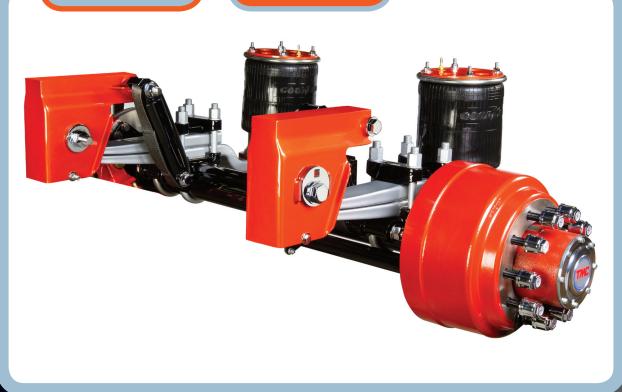

TMC TUNE Twin Leaf Suspension with 12 tonne rated capacity can be fitted with either drum or disc brake axles as well as with either "preset" or unitized bearings for reduced maintenance and lower life cycle costs.

## **TL12 Series**

- 🗸 3-year structural warranty
- 12 tonne rated capacity
- ✓ Road Friendly certified
- ✓ Vertical or lay forward shocker mounts
- ✓ Heavy duty shock absorbers
- 🗸 Easy alignment system
- 🗸 360mm diameter air springs