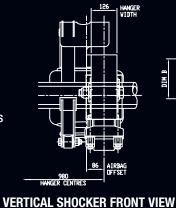

### SUSPENSION RIDE HEIGHTS FROM 200MM - 310MM LOW MOUNT SUSPENSION

| MODEL  | RIDE HEIGHTS (DIM H) | DIM B | DRUM /DISC BRAKE |
|--------|----------------------|-------|------------------|
| 617200 | 200mm                | 185mm | YES/NO           |
| 617240 | 240mm                | 225mm | YES/YES*         |
| 617280 | 280mm                | 265mm | YES/YES*         |
| 617310 | 310mm                | 295mm | YES/YES*         |

#### SUSPENSION RIDE HEIGHTS FROM 380MM - 520MM HIGH MOUNT SUSPENSION

| 617380 | 380mm | 185mm | YES/YES |
|--------|-------|-------|---------|
| 617420 | 420mm | 225mm | YES/YES |
| 617460 | 460mm | 265mm | YES/YES |
| 617490 | 490mm | 295mm | YES/YES |
| 617520 | 520mm | 325mm | YES/YES |

Note: Model Designations for Vertical Shock Absorber Suspensions begin with 618XXX (XXX denotes ride height)

\* Disc brake applicable to vertical shock absorber suspension only.

### **Options**

- Axle lift 90mm lift standard
- Side and centre axle lift
- Full range of pneumatic kits
- **Tapered hangers**
- Lay Forward or Vertical Shockers

LOW MOUNT SUSPENSION

180 MAX.

170

HNIO

LAY FORWARD SHOCKER FRONT VIEW