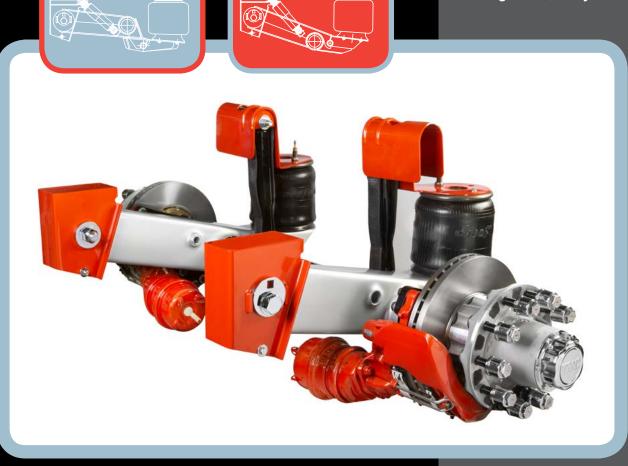

# LM V Series

TMC LM Series range of Air Suspensions have been designed for all Australian operating conditions. New Sersatile shocker mounting system makes fitment a breeze. TMC LM Series will deliver you increased profits through long life components resulting in lower maintenance costs. This suspension has the ERSATILITY to accommodate those clients with a preference for vertically mounted shockers.

### **Options**

- Axle lift 90mm lift standard
- · Centre axle lift
- Full range of pneumatic kits
- · Rear cam position on low mount
- 10 tonne capacity standard

**LMV SERIES FRONT VIEW** 

IMC Australia Pty Ltd