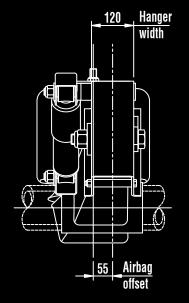

### **Options**

- Axle lift 90mm lift standard
- · Centre axle lift
- Full range of pneumatic kits
- · Rear cam position on low mount
- 10 tonne capacity standard

**LMV SERIES FRONT VIEW** 

IMC Australia Pty Ltd