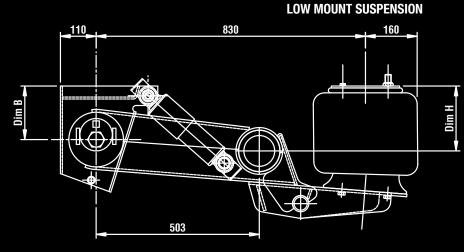

## APPLICATION

| MODEL    | RIDE HEIGHTS Dim H | Dim B | Drum Brake / Disc Brake |
|----------|--------------------|-------|-------------------------|
| LM654150 | 150mm              | 200mm | Yes / Yes               |
| LM654200 | 200mm              | 175mm | Yes / Yes               |
| LM654250 | 250mm              | 215mm | Yes / Yes               |
| LM654290 | 290mm              | 255mm | Yes / Yes               |