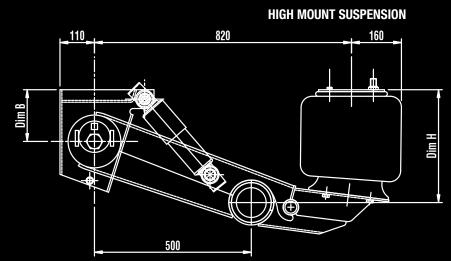

### SUSPENSION RIDE HEIGHTS FROM 330mm - 500mm HIGH MOUNT SUSPENSION

| LM654330 | 330mm | 135mm | Yes / Yes |
|----------|-------|-------|-----------|
| LM654360 | 360mm | 175mm | Yes / Yes |
| LM654410 | 410mm | 215mm | Yes / Yes |
| LM654450 | 450mm | 255mm | Yes / Yes |
| LM654500 | 500mm | 305mm | Yes / Yes |