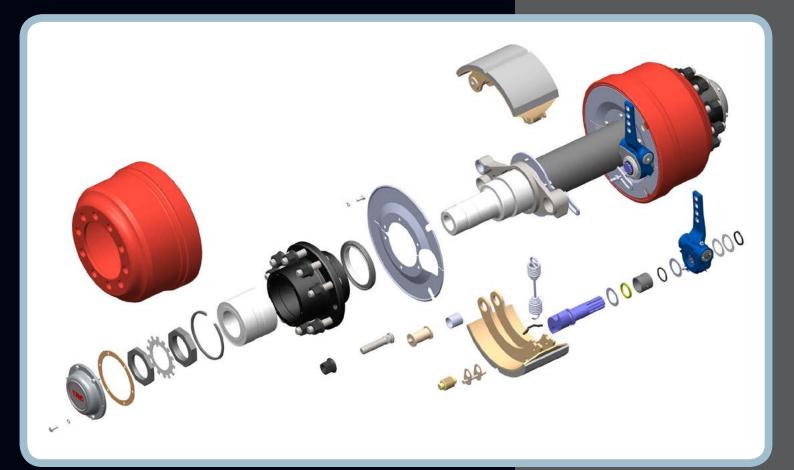

## EXPLODED VIEW 10 STUD 225PCD UB82 AXLE WITH 335X160 BRAKES

- / Unitized bearings pre—adjusted ex—factory
- ✓ 335mm x 160mm 'S' cam foundation brake
- ADR38 rated capacity 9.5 tonne
- Outboard mounted brake drums
- Induction hardened journals
- Optional wall thickness axle beams
- Optional track lengths
- Haldex Automatic Slack Adjuster
- ✓ Dust Covers Fitted