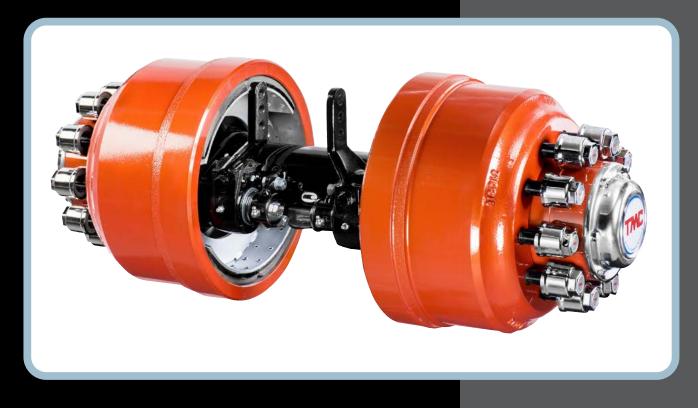

## **UB82 UNITIZED BEARING DRUM BRAKE AXLES FOR 17.5" WHEELS**

Originally developed in conjunction with Australia's leading specialist low-loader manufacturer for rows-of-eight applications, the UB82 axle for 17.5" wheels can now also be specified with the larger 335mm x 210mm brake (ADR38 rated capacity 11.5 tonne) and at any track length and, in that format, can be fitted to any of TMC's extensive range of airbag or mechanical suspensions.

UB82 allows the operator to eliminate the human factor from seal maintenance and bearing adjustment, thus ensuring substantially lower life cycle costs.