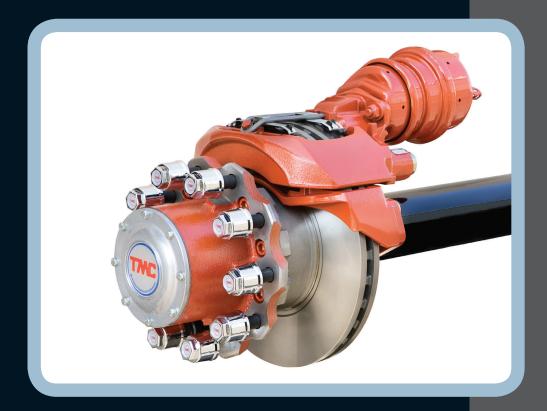

Available with either drum or disc brakes and with 10 stud 285pcd or 335pcd hubs, TMC's UB90 unitised bearing axles incorporate the latest technology from

Unitised Bearing System

## TRAILER AXLE - UNITISED WHEEL BEARING 90MM - DISC BRAKES

| AXLE MODEL | BRAKE SIZE                | HUB               | TRACK  | ADR RATING |
|------------|---------------------------|-------------------|--------|------------|
| 865200     | Pan 22-1 / 430mm Diameter | 10 Stud x 285 pcd | 1850mm | 16.0 tonne |
| 865300     | Pan 22-1 / 430mm Diameter | 10 Stud x 335 pcd | 1850mm | 16.0 tonne |

**Unitised Bearing System** 

WABCO Disc Brake Calipers

TMC Australia Pty Ltd

78 Star Crescent, PO Box 5028, Hallam, Australia 3083. Ph 03 8786 3688 Fax 03 8786 3699 Email: info@tmcaus.com.a

www.tmcaustralia.com.au