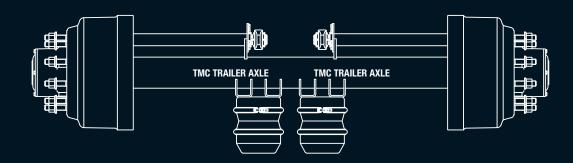

## UB90 UNITISED BEARING TRAILER AXLES

**B90 SPECIFICATIONS** 

## **TMC "UB90" Unitised Bearing Trailer Axles**

## TRAILER AXLE - UNITISED WHEEL BEARING 90MM - DRUM BRAKES

| AXLE MODEL | BRAKE SIZE          | HUB               | TRACK  | ADR RATING |
|------------|---------------------|-------------------|--------|------------|
| 861200     | 420mm x 180mm S cam | 10 Stud x 285 pcd | 1850mm | 12.0 tonne |
| 861300     | 420mm x 180mm S cam | 10 Stud x 335 pcd | 1850mm | 12.0 tonne |

## TRAILER AXLE - UNITISED WHEEL BEARING 90MM - DISC BRAKES

| AXLE MODEL | BRAKE SIZE                | HUB               | TRACK  | ADR RATING |
|------------|---------------------------|-------------------|--------|------------|
| 865200     | Pan 22-1 / 430mm Diameter | 10 Stud x 285 pcd | 1850mm | 16.0 tonne |
| 865300     | Pan 22-1 / 430mm Diameter | 10 Stud x 335 pcd | 1850mm | 16.0 tonne |