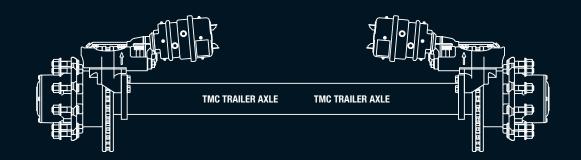

## UB90 UNITISED BEARING TRAILER AXLES

**B90 SPECIFICATIONS** 

## **TMC "UB90" Unitised Bearing Trailer Axles**

## TRAILER AXLE - UNITISED WHEEL BEARING 90MM - DRUM BRAKES

| AXLE MODEL | BRAKE SIZE          | HUB               | TRACK  | ADR RATING |
|------------|---------------------|-------------------|--------|------------|
| 861200     | 420mm x 180mm S cam | 10 Stud x 285 pcd | 1850mm | 12.0 tonne |
| 861300     | 420mm x 180mm S cam | 10 Stud x 335 pcd | 1850mm | 12.0 tonne |

## TRAILER AXLE - UNITISED WHEEL BEARING 90MM - DISC BRAKES

| AXLE MODEL | BRAKE SIZE                | HUB               | TRACK  | ADR RATING |
|------------|---------------------------|-------------------|--------|------------|
| 865200     | Pan 22-1 / 430mm Diameter | 10 Stud x 285 pcd | 1850mm | 16.0 tonne |
| 865300     | Pan 22-1 / 430mm Diameter | 10 Stud x 335 pcd | 1850mm | 16.0 tonne |