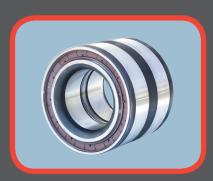

UB90 axles feature the case carburized UNIPAC™ bearing system, which is pre-greased, pre-sealed and all pre-adjusted ex factory for minimum maintenance.

UB90 allows the operator to eliminate the human factor from seal maintenance and bearing adjustment, thus ensuring substantially lower life cycle costs.

Available with either drum or disc brakes and with 10 stud 285pcd or 335pcd hubs, TMC's UB90 unitised bearing axles incorporate the latest technology from

Unitised Bearing System